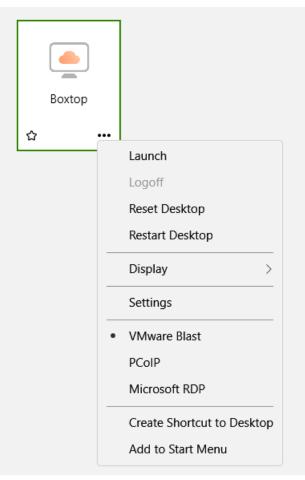

3. If you are able to get past the login window (username/password) but are unable to load Boxtop after doubleclicking:

Note: This step will reboot your Boxtop and unsaved work may be lost in the process.

- 1. Click the three dots in the Boxtop icon.
- 2. Select Restart Desktop.
- 3. Wait about one minute and try to log in again.
- 4. If you are still unable to log in, try step 2 again, but click Reset Desktop this time.
- 5. Wait about one minute and try to log in again.